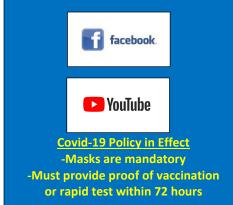

#### Select events will be live on the JRMCC Sports & Recreation Facebook page or the LLRIB YouTube channel